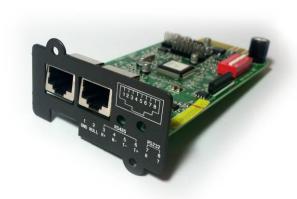

Item-No. 10120564

The PowerWalker Modbus Card is a communication accessory that provides a pair of RJ-45 interface for remote monitoring and controlling of UPSs. It allows controlling many UPSs from one computer. You can setup a desired address with jumpers (range 0-255).