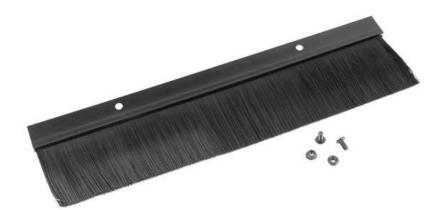

## CABLE ENTRY BRUSH PANEL BLACK LANBERG

Catalog nr: AK-1102-B

## **Product description**

Ceiling and floor cable entry brush panel matching only to 19" wall-mount Lanberg cabinet's.

Features:

- Width: 35,5 cm. - Colour: Black RAL9004.