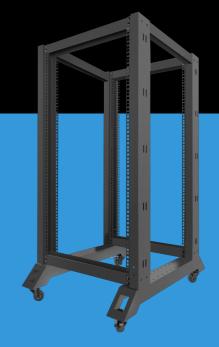

## **OPEN RACK 19"**

## **PRODUCT FEATURES:**

- Made of high quality steel
- Equipped with numbered mounting rails
- Designed for self-assembly (FLAT PACK)
- OpenRack load capacity up to 600 kg
- Legs and casters with brakes included

## **PRODUCT SPECIFICATION:**

| Type of cabinet                | Open Rack                                      |
|--------------------------------|------------------------------------------------|
| Size                           | 19"                                            |
| ICT Height                     | 22 U                                           |
| Working depth                  | 590 mm                                         |
| Maximum static load            | 600 kg                                         |
| RAL color                      | RAL9004                                        |
| Side panel thickness           | 1,5 mm                                         |
| Mounting rails thickness       | 1,5 mm                                         |
| Frame thickness                | 1,5 mm                                         |
| Other elements sheet thickness | 1,5 mm                                         |
| Depth                          | 800 mm                                         |
| Width                          | 600 mm                                         |
| Height                         | 1 249,18 mm                                    |
| Weight                         | 23,07 kg                                       |
| Standard                       | ANSI/EIA RS-310-D                              |
| Included Accessories           | User guide, Wheels with brake, Legs, M6 screws |