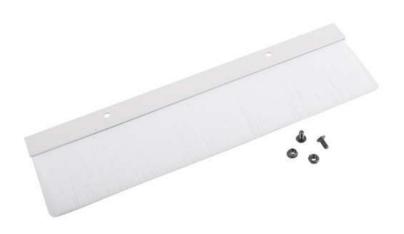

## **Product description**

Ceiling and floor cable entry brush panel matching only to 19" wall-mount Lanberg cabinet's.

Features

- Width: 35,5 cm.

- Colour: Grey RAL7035.